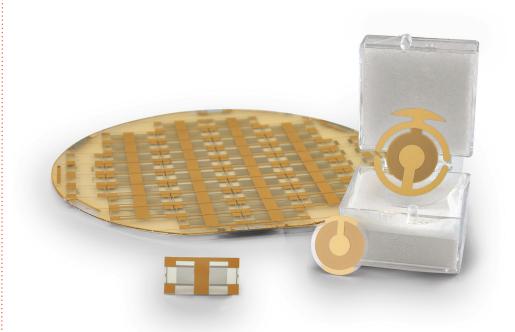

# Place the sensor in the module

A high resi<mark>stant s</mark>ensor enables ea<mark>sy ha</mark>ndling.