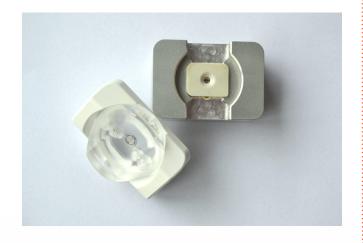

# Place the sensor in the module

A high resi<mark>stant s</mark>ensor enables ea<mark>sy ha</mark>ndling.

# Connect it to the AWS equipment

An easy and steady connection is ensured by the AWS sensor module.