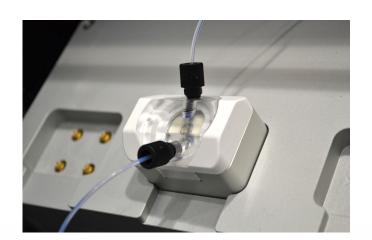

# Connect it to the AWS equipment

An easy and steady connection is ensured by the AWS sensor module.