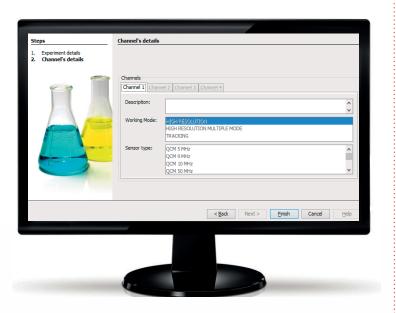

#### Program the assay

The user-friendly AWS software enables to configure, program and register your experiment.