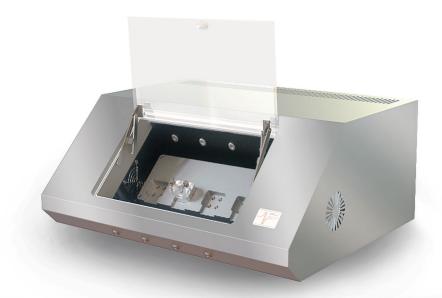

## Molecular detection system

### Ultra-High sensitivity and resolution

AWS system is a novel patented technology with high sensitivity and resolution that ensures a very low limit of detection.

#### **Automation**

AWS system is an automated and easy to use system:

- Qualified staff is not required.
- An easy software controls every step and avoid failures.
- It enables to program automatic assays.