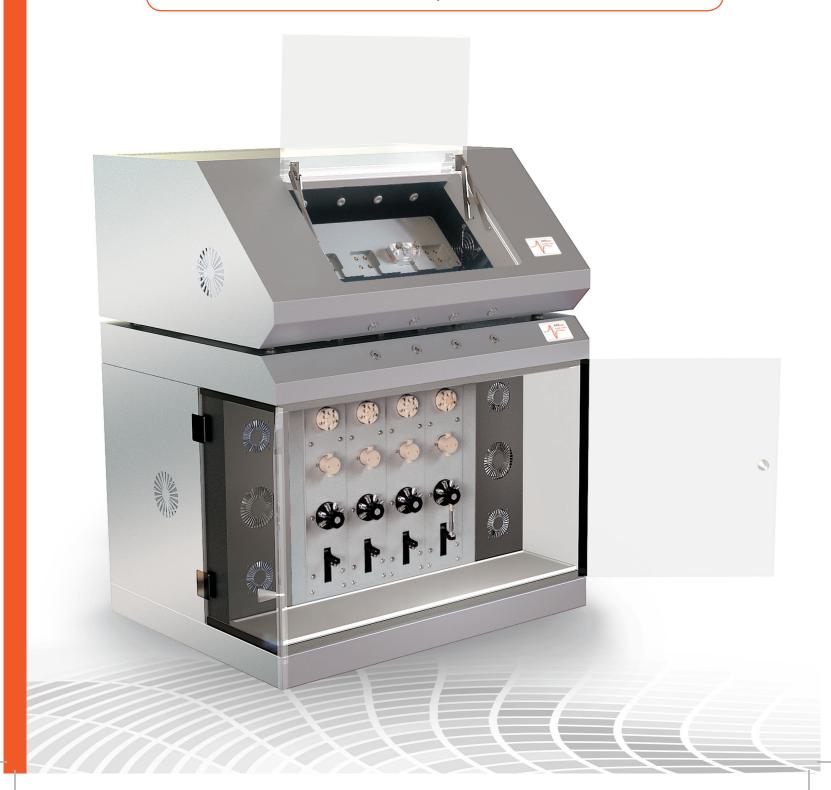

# Place the sensor in the module

A high resi<mark>stant s</mark>ensor enables ea<mark>sy ha</mark>ndling.

# Connect it to the AWS equipment

An easy and steady connection is ensured by the AWS sensor module.