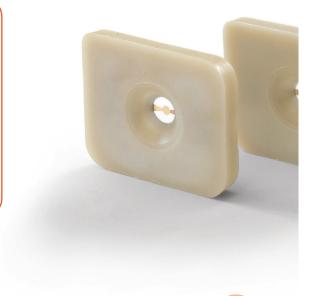

# Place the sensor in the module

A high resi<mark>stant s</mark>ensor enables ea<mark>sy ha</mark>ndling.