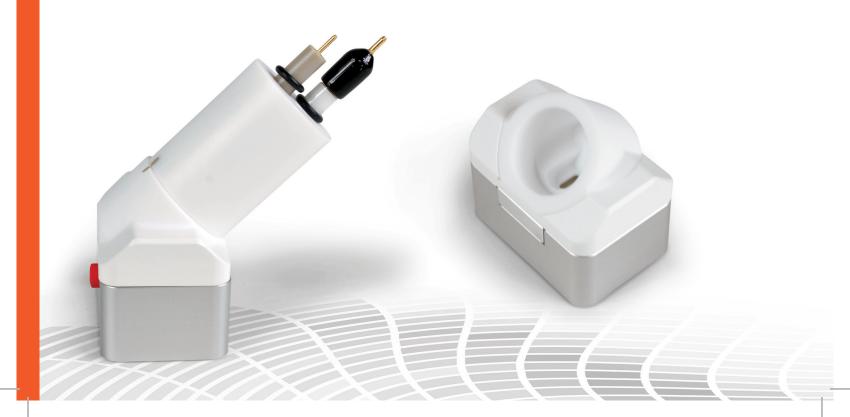

# Connect it to the AWS equipment

An easy and steady connection is ensured by the AWS sensor module.